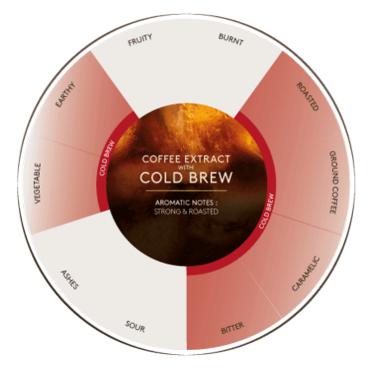

Discover it in a ready-to-use coffee extract. Strong, with roasted and ground coffee notes, a pleasant bitterness, without acidity. For a distinctive aromatic signature in your creations.

### The added value :

A strong and unique aromatic profile to give your creations a distinctive signature.

(O)

in